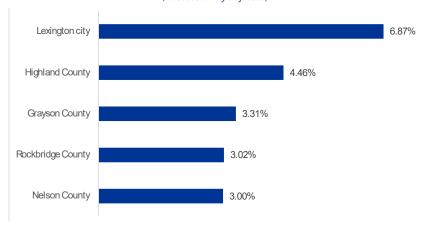

## **Top 5 Counties and Cities by Employment Growth Rate**Percent Change from August 2023 to August 2024

(not seasonally adjusted)

This product is copyrighted by the institution that created it. Internal use by an organization and/or personal use by an individual for non-commercial purposes is permissible. All other uses require the prior authorization of the copyright owner.