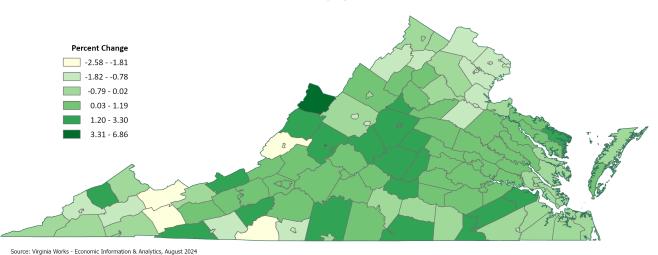

## **Employment Growth Rate**Percent Change from August 2023 to August 2024

(not seasonally adjusted)